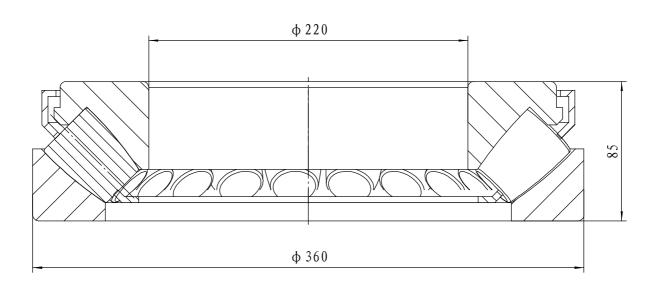

- 1 rated load: Cr= 2000 kN; Cor= 6300 kN
- 2 Heat treatment according to the current standards

| 07     | cage         |  |    |   | brass                     |                                                                                                                                                                                                           |      |      |    |
|--------|--------------|--|----|---|---------------------------|-----------------------------------------------------------------------------------------------------------------------------------------------------------------------------------------------------------|------|------|----|
| 04     | roller       |  |    |   | steel GCr15-GB/T18254     |                                                                                                                                                                                                           |      |      |    |
| 02     | shaft washer |  |    |   | steel GCr15SiMn-GB/T18254 |                                                                                                                                                                                                           |      |      |    |
| 01     | house washer |  |    |   | steel GCr15SiMn-GB/T18254 |                                                                                                                                                                                                           |      |      |    |
| serial | Name         |  | Qt | у | Material                  | weight                                                                                                                                                                                                    | (kg) | 33.5 | KG |
|        |              |  |    |   | Thrust roller bearing     | 29344 E  Add: D1805, No. 3 Lianmeng road, Luoyang, Henan, China. Postal: 471003 Phone: +86-379-68611678 Fax: +86-379-68611679 E-mail: sales@jcb-bearing.com  Luoyang Jiecheng Bearing Technology Co., Ltd |      |      |    |